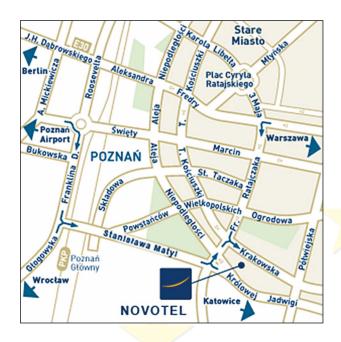

# **HOW TO REACH THE CONFERENCE VENUE**

#### Novotel Poznań Centrum

Address: pl. Andersa 1 Town: 61-898 POZNAN

Country: POLAND

Airport: L

POZNAŃ ŁAWICA INTERNATIONAL AIRPORT

Railway Station: POZNAŃ GŁÓWNY

The Conference will take place at "Novotel Poznan Centrum" which is located in the city center, 500 m from *Poznan Główny* railway station, opposite the Old Brewery, near the Old Town Square and the Poznan International Fair.

## By plane

Poznań Ławica airport is located 7 km away from the city centre, in the vicinity of the route leading directly to the city major points and next to the road out of Poznań to Berlin and Warsaw. There is a direct connection from the airport to the Railway Station – Poznań Główny by bus line L (for indications about travel itineraries from further out, please see map above).

From the Railway Station – Poznań Główny:

- Take tram lines: 6, 10, 11 or 12 and get off at Wierzbięcice,
- Turn left into Aleja Niepodległości Street, cross Aleja Niepodległości Str.,
- Walk along Niezłomnych Street and finally turn right into Kościuszki Street. The Novotel hotel will be on your right.